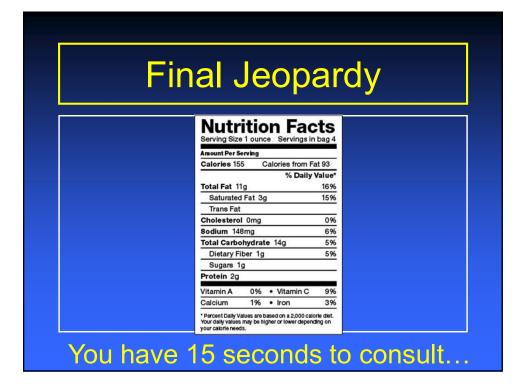

# **Final Jeopardy**

| If you had 3                                                                                                                                                                                                                                                                                                                           | Nutrition Facts<br>Serving Size 1 ounce Servings in bag 4                                                          |  |
|----------------------------------------------------------------------------------------------------------------------------------------------------------------------------------------------------------------------------------------------------------------------------------------------------------------------------------------|--------------------------------------------------------------------------------------------------------------------|--|
| servinas of this                                                                                                                                                                                                                                                                                                                       | Amount Per Serving<br>Calories 155 Calories from Fat 93                                                            |  |
| <u> </u>                                                                                                                                                                                                                                                                                                                               | % Daily Value*           Total Fat 11g         16%           Saturated Fat 3g         15%                          |  |
|                                                                                                                                                                                                                                                                                                                                        | Trans Fat<br>Cholesterol Omg 0%<br>Sodium 148mg 6%                                                                 |  |
|                                                                                                                                                                                                                                                                                                                                        | Total Carbohydrate 14g 5%<br>Dietary Fiber 1g 5%<br>Sugars 1g                                                      |  |
| Ansunt Per Serving<br>servings of this<br>food item, what %<br>of calories would<br>be coming only<br>from Saturated<br>for total Fat 11g<br>Saturate Fat 3g<br>Trans Fat<br>Cholesterol 0mg<br>Sodium 148mg<br>Total Carbohydrate 14g<br>Dietary Fiber 1g<br>Sugars 1g<br>Protein 2g<br>Vitamin A 0% • Vitamin C<br>Calcium 1% • Iron | Protein 2g                                                                                                         |  |
|                                                                                                                                                                                                                                                                                                                                        | * Percent Dally Values are based on a 2,000 calorie diet.<br>Your daily values may be higher or lower depending on |  |
| You have 1 minute t                                                                                                                                                                                                                                                                                                                    | o consult                                                                                                          |  |

| -inal Jeopardy                                                                                                                            |  |
|-------------------------------------------------------------------------------------------------------------------------------------------|--|
|                                                                                                                                           |  |
| Nutrition Facts<br>Serving Size 1 ounce Servings in bag 4                                                                                 |  |
| Amount Per Serving                                                                                                                        |  |
| Calories 155 Calories from Fat 93                                                                                                         |  |
| % Daily Value*                                                                                                                            |  |
| Total Fat 11g 16%<br>Saturated Fat 3g 15%                                                                                                 |  |
| Trans Fat                                                                                                                                 |  |
| Cholesterol 0mg 0%                                                                                                                        |  |
| Sodium 148mg 6%                                                                                                                           |  |
| Total Carbohydrate 14g 5%                                                                                                                 |  |
| Dietary Fiber 1g 5%                                                                                                                       |  |
| Sugars 1g                                                                                                                                 |  |
| Protein 2g                                                                                                                                |  |
| Vitamin A 0% • Vitamin C 9%                                                                                                               |  |
| Calcium 1% • Iron 3%                                                                                                                      |  |
| * Percent Daily Values are based on a 2,000 calorie diet.<br>Your daily values may be higher or lower depending on<br>your calorie needs. |  |