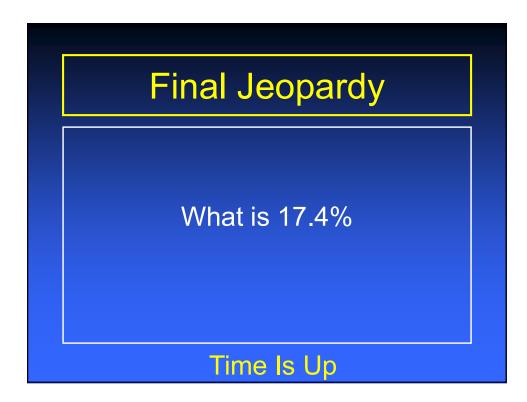

## Final Jeopardy - Answer

# servings does not change this % Try it both ways
1 Serving: 3g x 9(Cals)=27 Calories from saturated fat 27/155=17.4%

3 Servings: 9g x 9= 81 calories from Sat fat 81/465=17.4%